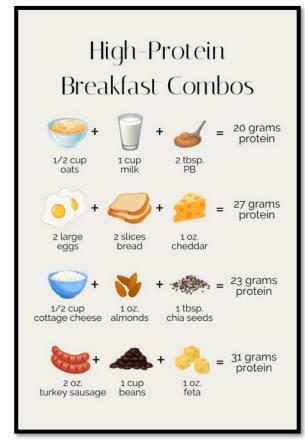

## Why is protein important for your body?

- ⇒ Maintains body structure
- > Supports muscle growth and repair
- ⇒ Regulates fluid and pH balance
- ⇒ Facilitates immune function
- ⇒ Participates in various cellular processes.
- ⇒ Necessary for hormone production and regulation