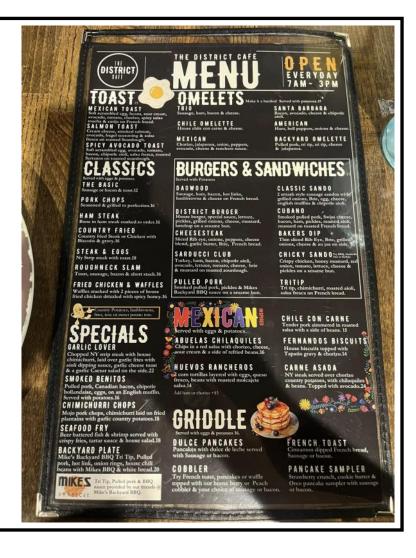

## Father's Day Gathering

Join us for a BEER! A Root Beer that is!

Monday, June 16th 2:00p

Sign up on the Community Bulletin Board by June 13th

Breakfast Tuesday, June 24th 9:30a 4530 Stine Rd

Each person is responsible for their own meal.