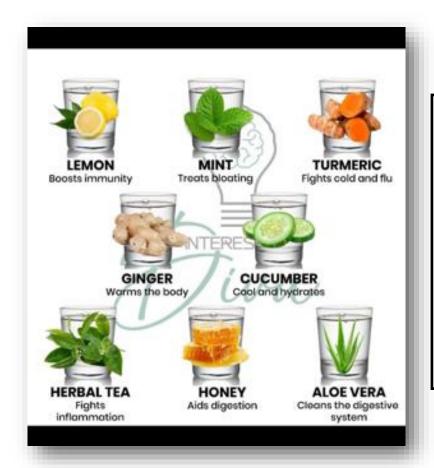

#### Did You Know?

- ⇒ The full moon in June, also known as the Strawberry Full Moon, has its own name because of the plentiful fruit harvest that occurs during this time of year.
- ⇒ A beetle named after the month of June exists. The June beetle, sometimes known as the June bug, is a type of insect that lives in the United States only between May and June and eats a variety of plants and bushes.
- ⇒ Every year, millions of viewers tune in to watch Wimbledon, the most prestigious tennis tournament in the sport. The oldest Grand Slam competition is Wimbledon. It was established in 1877, and the US Open followed in 1881.

Infused water offers several benefits, including hydration, reduced sugar intake, and a boost of vitamins and antioxidants from the infused ingredients. It can also help with weight management by curbing appetite and substituting sugary drinks.