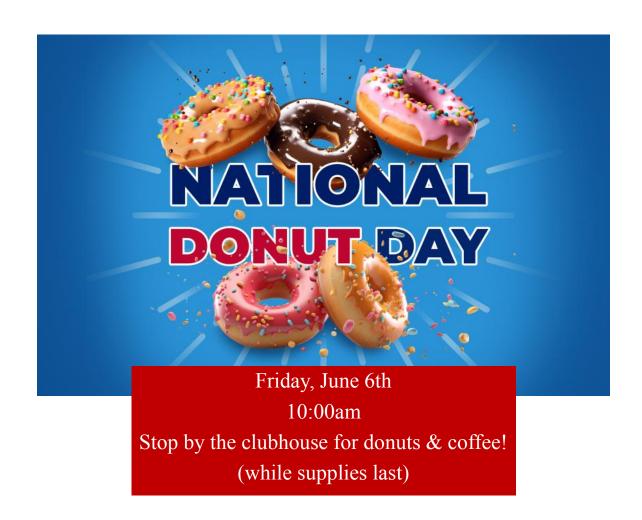

#### June 6th at 2:30pm Awakenings 1990 2hrs

The story of a doctor's extraordinary work in the Sixties with a group of catatonic patients he finds languishing in a Bronx hospital. Speculating that their rigidity may be akin to an extreme form of Parkinsonism, he seeks permission from his skeptical superiors to treat them with L-dopa, a drug that was used to treat Parkinson's disease at the time.